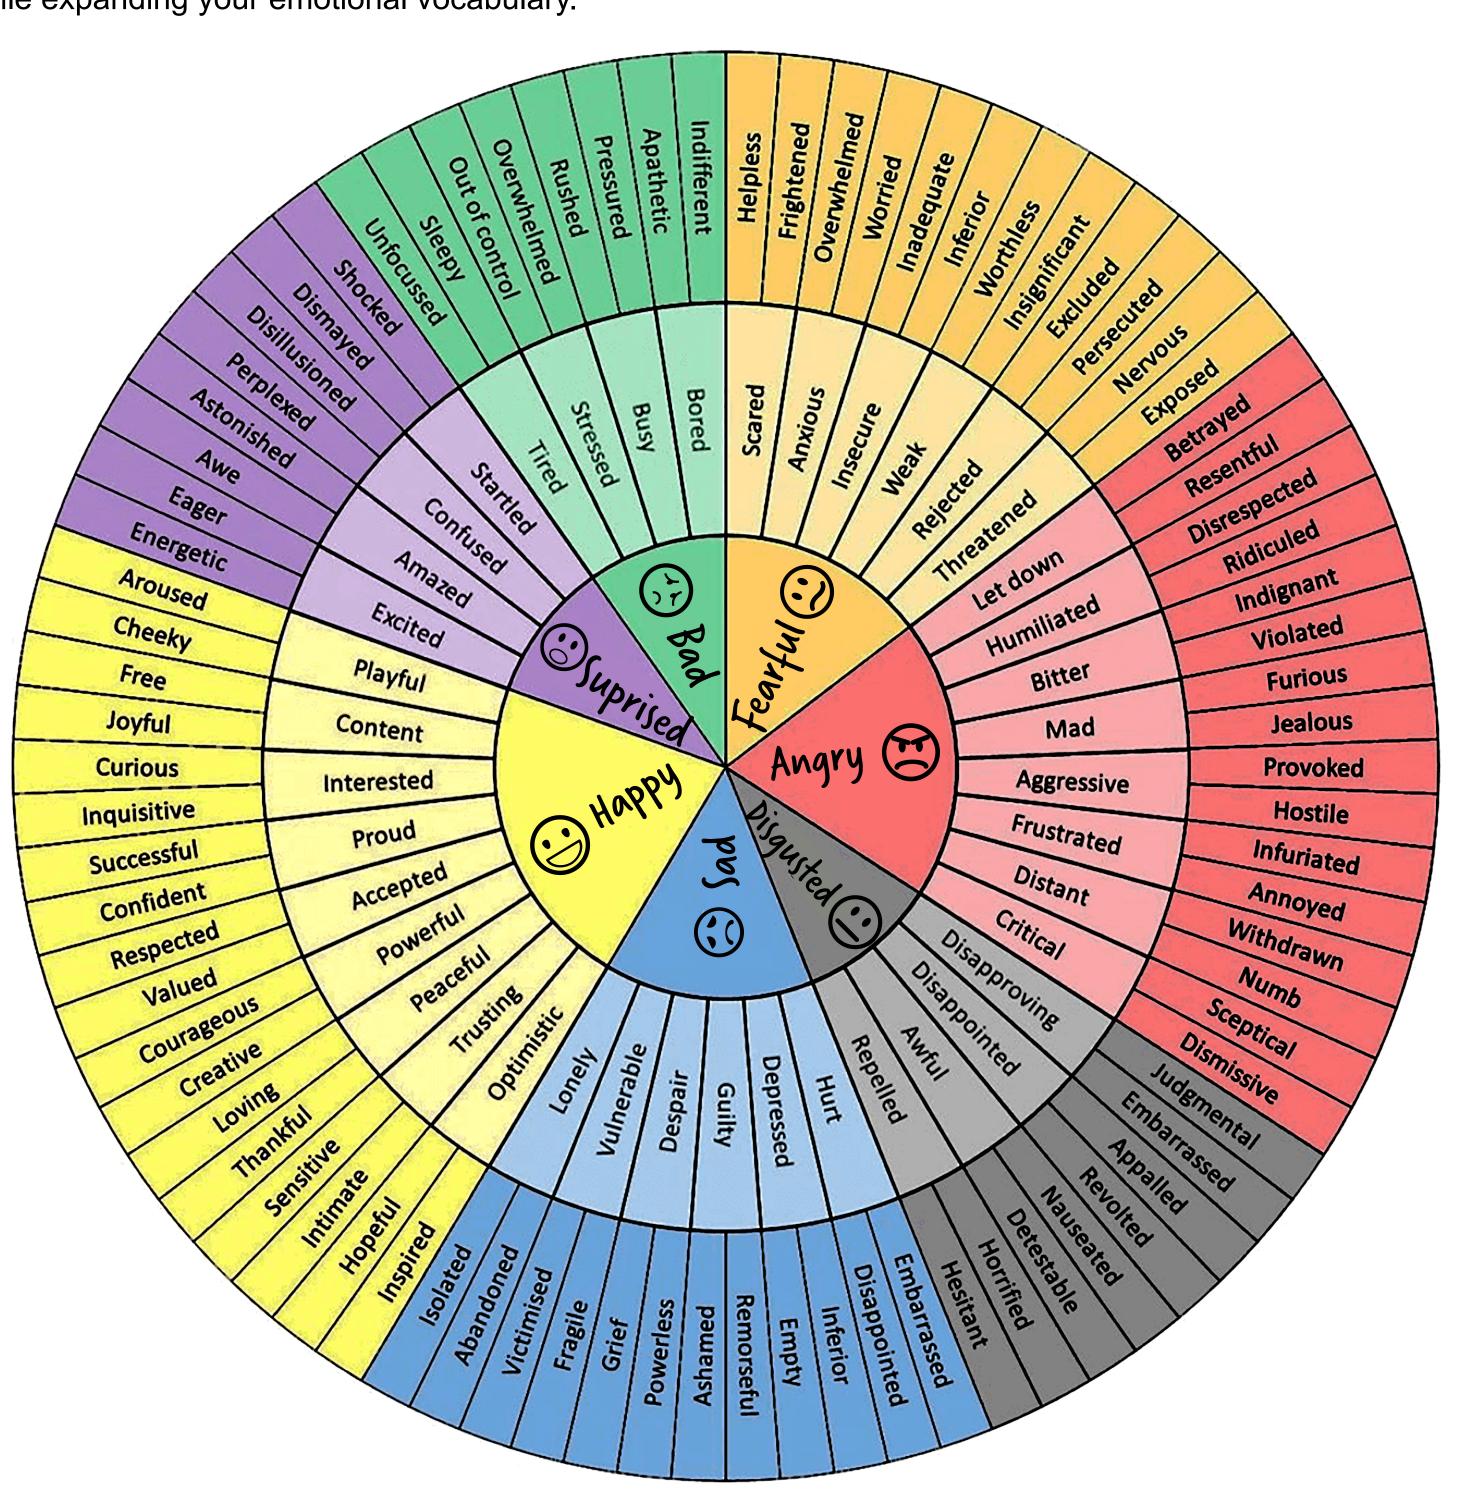

## Emotion Wheel

The emotion wheel is a visual aid to help understand our core emotions and give examples of the variations we can feel. This helps build self-awareness and ability to name emotions at their differing levels of intensity.

The wheel is separated into 7 coloured wedges which represent the core emotions found at the centre of the wheel. The outer ring contains examples of lower level intensity feelings while the middle ring contains names for more intense variations of the centre emotion.

Using this while thinking about your emotions can help you understand that emotions can vary in intensity while expanding your emotional vocabulary.